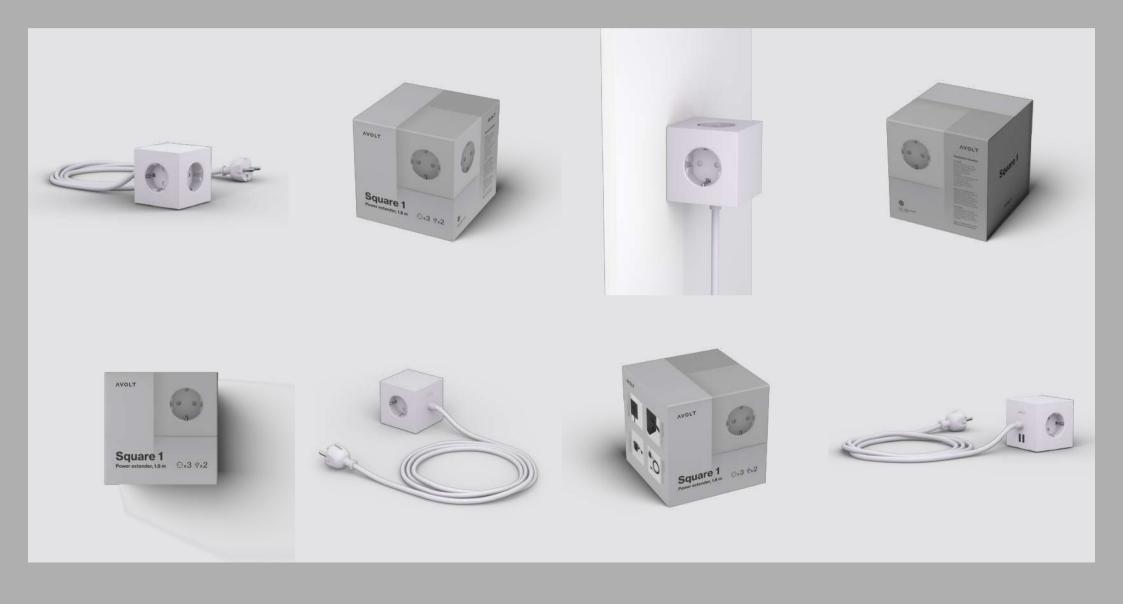

#### Square 1 - USB & Magnet

3 F-type sockets // 2 x USB ports // Built in magnet // Iron plate with 3M tape // 1,8 meter cable Gotland Gray // SQ1-F-USB-G