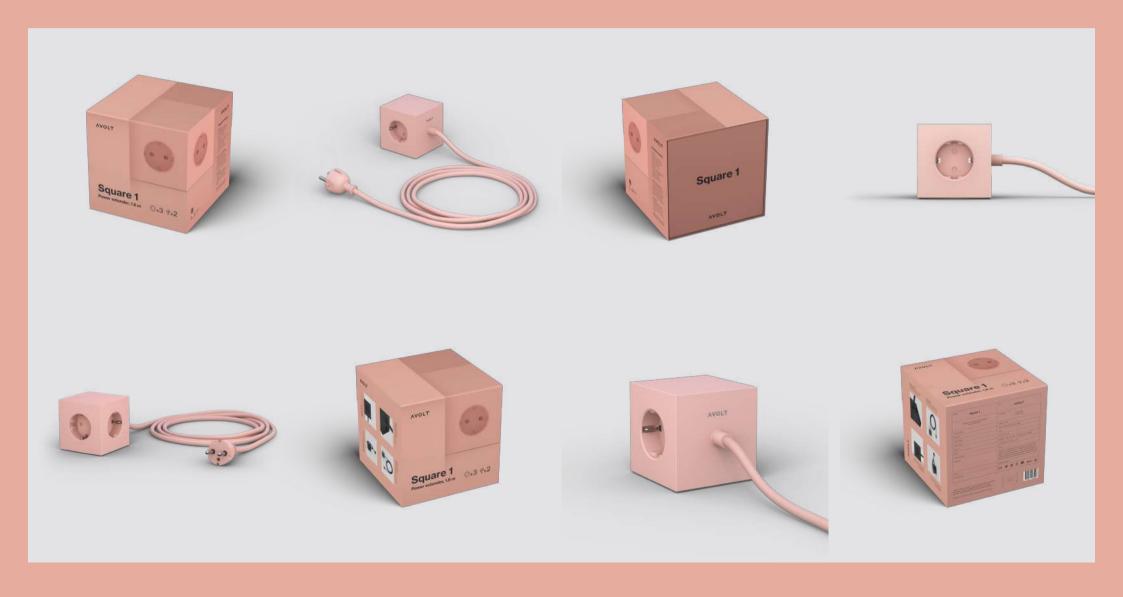

#### Square 1 - USB & Magnet

3 F-type sockets // 2 x USB ports // Built in magnet // Iron plate with 3M tape // 1,8 meter cable Stockholm black // SQ1-F-USB-B

#### Square 1 - USB & Magnet

3 F-type sockets // 2 x USB ports // Built in magnet // Iron plate with 3M tape // 1,8 meter cable Gotland Gray // SQ1-F-USB-G

#### Square 1 - USB & Magnet

3 F-type sockets // 2 x USB ports // Built in magnet // Iron plate with 3M tape // 1,8 meter cable Old Pink // SQ1-F-USB-P

Always in style Extend power Empower people