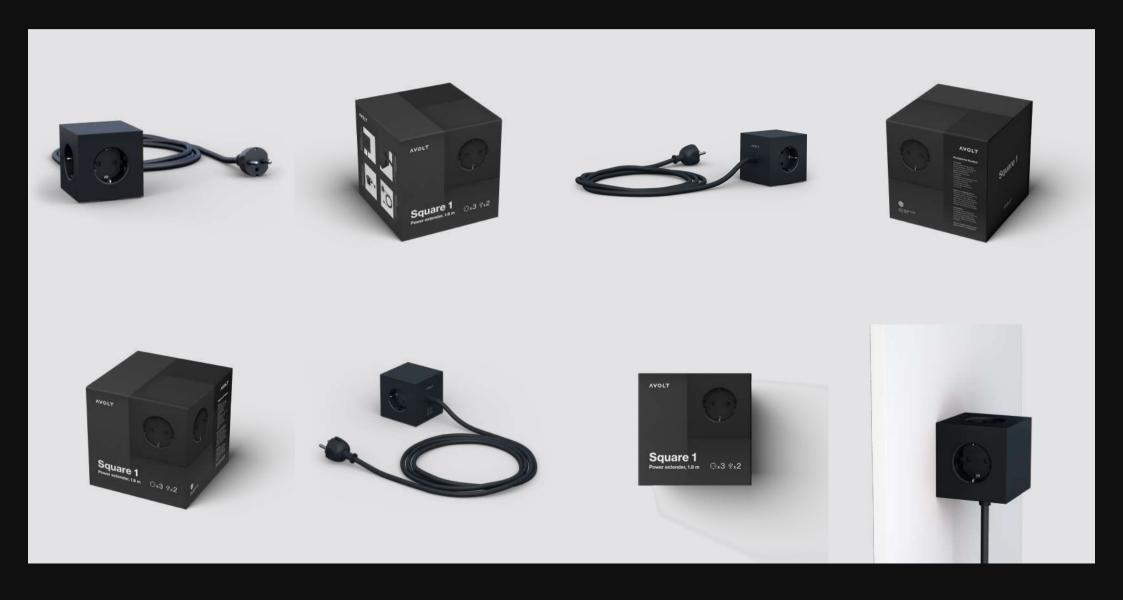

#### Square 1 - USB & Magnet

3 F-type sockets // 2 x USB ports // Built in magnet // Iron plate with 3M tape // 1,8 meter cable Stockholm black // SQ1-F-USB-B