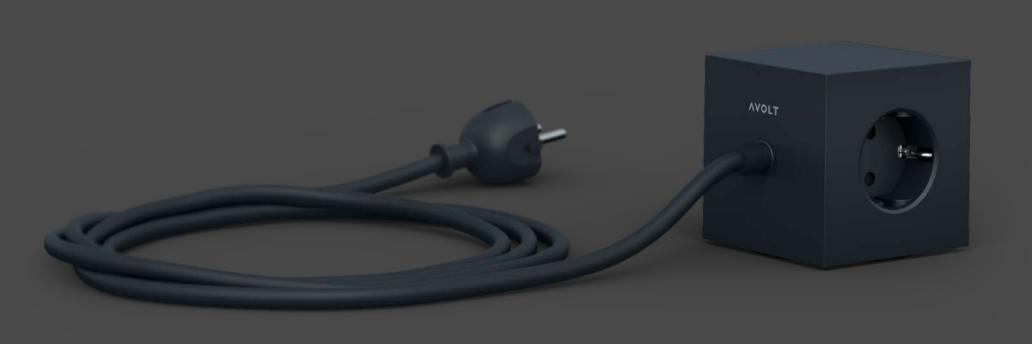

#### Square 1 - USB & Magnet

3 F-type sockets // 2 x USB ports // Built in magnet // Iron plate with 3M tape // 1,8 meter cable Stockholm black // SQ1-F-USB-B

#### Square 1 - USB & Magnet

3 F-type sockets // 2 x USB ports // Built in magnet // Iron plate with 3M tape // 1,8 meter cable Gotland Gray // SQ1-F-USB-G

#### Square 1 - USB & Magnet

3 F-type sockets // 2 x USB ports // Built in magnet // Iron plate with 3M tape // 1,8 meter cable Old Pink // SQ1-F-USB-P

Always in style Extend power Empower people