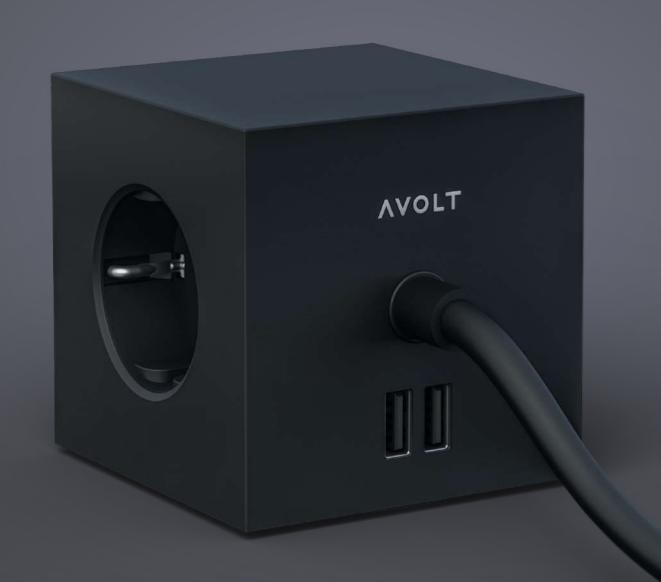

"Architects always plan for built in sockets, but once people start to use a space, extra sockets are always needed" Square was designed on the belief that commodity electronics should be aesthetic, beautiful and functional without compromising architectural design.



## Awarded for design and sustainability





# Square is made with 20 % recycled plastic materials



### X2 USB ports enable you to charge your devices fast and convenient



#### Square 1 - USB & Magnet

3 F-type sockets // 2 x USB ports // Built in magnet // Iron plate with 3M tape // 1,8 meter cable Stockholm black // SQ1-F-USB-B



#### Square 1 - USB & Magnet

3 F-type sockets // 2 x USB ports // Built in magnet // Iron plate with 3M tape // 1,8 meter cable Gotland Gray // SQ1-F-USB-G



#### Square 1 - USB & Magnet

3 F-type sockets // 2 x USB ports // Built in magnet // Iron plate with 3M tape // 1,8 meter cable Old Pink // SQ1-F-USB-P



Always in style Extend power Empower people



## avolt.com

**Avolt AB**Östermalmsgatan 26A
114 26 Stockholm
Sweden

For sales inquiries Johan Runströmer +46 701 93 99 70 johan.r@avolt.com